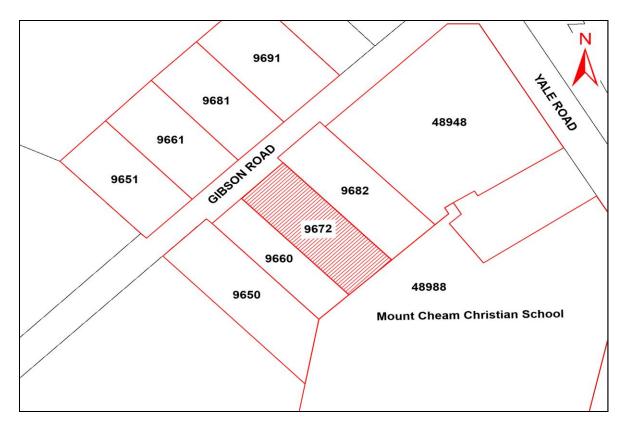

## 1. ZONING BYLAW AMENDMENT BYLAW 2017, No. 4364 (RZ001074) DEVELOPMENT VARIANCE PERMIT DVP00854

**Location:** 9672 Gibson Road

**Applicant:** JCR Design

**Purpose:** To rezone the subject property, as shown on the map below, from an AL

(Agriculture Lowland) Zone to an RR-A (Rural Residential- Accessory) Zone to facilitate the construction of an Accessory Dwelling Unit in the form of a

coach house.

An application to increase the permitted lot coverage within the proposed RR-A (Rural Residential - Accessory) Zone from  $100\text{m}^2$  to  $226\text{m}^2$  to facilitate the construction of a coach house within the subject property is being considered concurrently with the Rezoning application.

## **Location Map**

Persons who deem that their interest in the property is affected by the proposed amendment bylaw will have an opportunity to be heard at the Public Hearing or, if you are unable to attend, you may provide a written submission, **including your full name and address**, to the City Clerk's Office no later than 4:00 p.m. on the date of the Public Hearing. All submissions will be recorded and form part of the official record of the Hearing.